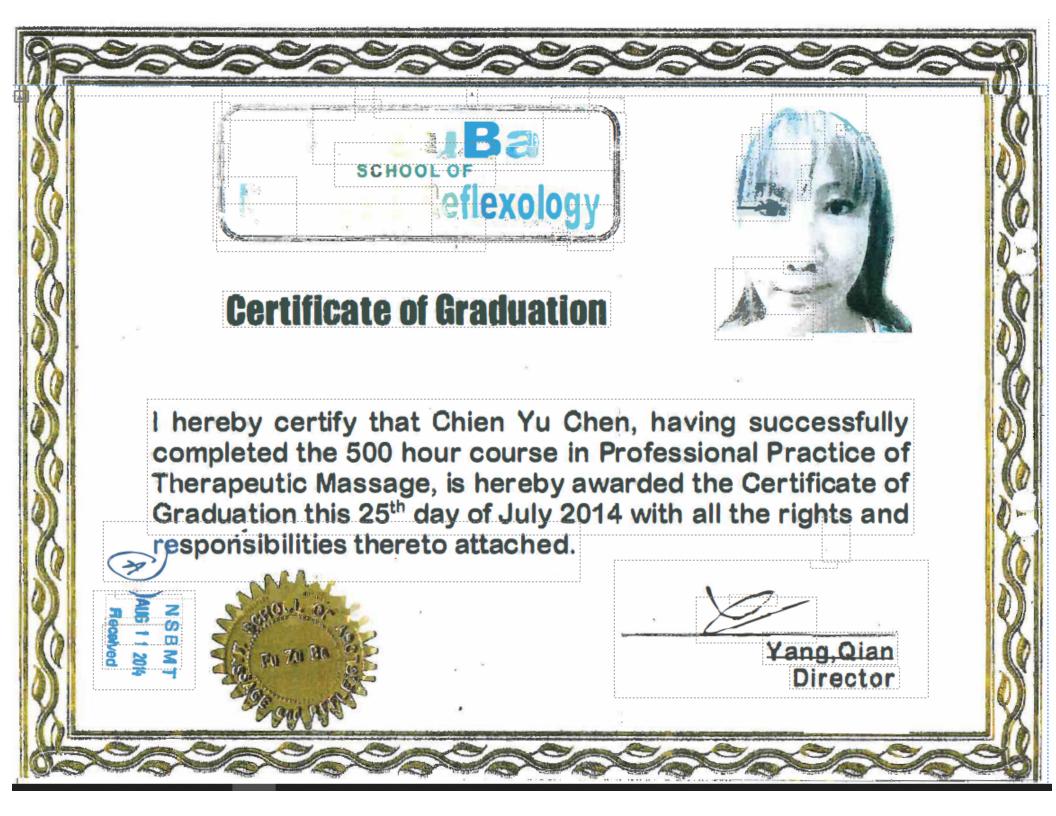

| TOTAL HOURS:   | 500 NSBN        | AT  |  |  |  |
| CON COLOR                                                                                                                                                 | FINIAL COADS   | 8               |     |  |  |  |
|                                                                                                                                                           | FINAL GRADE:   | _ 105 101       |     |  |  |  |
|                                                                                                                                                           |                | Receiv          | ed  |  |  |  |

Date: 07-25-14

Qian Yang, CMT, Director





MBLEx Results: 3/30/2023



### MBLEx Result Jurisdictional Report

State: NV

For results marked by A in the alert column, please contact FSMTB for additional information.

| <u>Last Name</u> | First Name Last four | DOB | Exam Date  | Pass/Fail | Alert P | Previous<br>Attempt(s) | Language | School              |
|------------------|----------------------|-----|------------|-----------|---------|------------------------|----------|---------------------|
| CHEN             | CHIEN-YU SS#         |     | 12/11/2009 | Pass      |         |                        | English  | Royal Irvin College |



**Nevada State Board of Massage Therapy** 

1755 E. Plumb Lane Suite 252 Reno, NV 89502 Phone (775) 687-9955 Fax (775) 786-4264

Email: <a href="mailto:nvmassagebd@state.nv.us">nvmassagebd@s